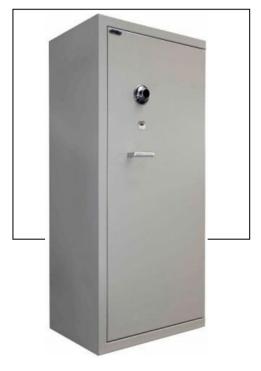

## SINGLE-UNIT SAFETY CABINET AM/160/70

- -Single-unit safety cabinet with one door made of special S235JR steel
- -Ex. dimensions cm. H.160 L.70 P.50
- -Int. dimensions cm. H.158 L.66 P.42
- -Weight Kg. 163
- -Internal volumeLt. 430
- -Sheet metal thickness mm.3
- -Internally 1 mm side paneling, slotted a rack, with 50 mm pitch for shelves.
- -Boxed doors 3 mm thick with internal hinges
- -Locking system with 3-expansion rack controlled by a handle that operates 3 horizontal bolts,
- 1 lower and 2 upper ø. 22. mm
- -Locks protectyed by magnanese steel
- -Prepared for floor (n. 4 holes  $\emptyset$  11 mm) and wall (n. 2 holes 11 mm) fixing
- -Handle projection mm 50
- -Standard color: grey Ral 7032 in peeled finish

INTERNAL SET-UP: 3 shelves

| ART. CODE    | LOCKING SYSTEM                                   |
|--------------|--------------------------------------------------|
| AM/160/70    | Double-bitted key lock                           |
| AM/160/70/3D | Key lock and mechanical combination              |
| AM/160/70/E  | Key lock and electronic combination              |
| AM/160/70/MH | Key lock and electronic Mas Hamilton combination |