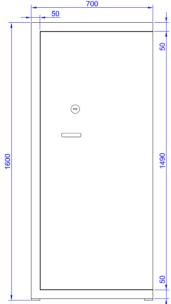

## SINGLE-UNIT SAFETY CABINET AM/160/70

- -Single-unit safety cabinet with one door made of special S235JR steel
- -Ex. dimensions cm. H.160 L.70 P.50
- -Int. dimensions cm. H.158 L.66 P.42
- -Weight Kg. 163
- -Internal volumeLt. 430
- -Sheet metal thickness mm.3
- -Internally 1 mm side paneling, slotted a rack, with 50 mm pitch for shelves.
- -Boxed doors 3 mm thick with internal hinges
- -Locking system with 3-expansion rack controlled by a handle that operates 3 horizontal bolts,
- 1 lower and 2 upper ø. 22. mm
- -Locks protectyed by magnanese steel
- -Prepared for floor (n. 4 holes  $\emptyset$  11 mm) and wall (n. 2 holes 11 mm) fixing
- -Handle projection mm 50
- -Standard color: grey Ral 7032 in peeled finish